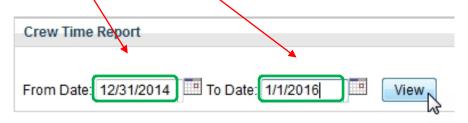

Click on Operations.

Click on SkedPlus+. SkedMinus- doesn't exist, although some suggest it should.

Click on Options and select Crew Time Report.

Enter 12/31/2016 and 1/1/2018 for the dates (note the screen shot below is from a previous year- we don't have a current one). This captures your overnight on 12/31 for both years to allow for maximum per diem deduction.

Allow the webpage to fully populate with your schedule before printing or saving. When printing onto paper, please select two pages per sheet. You can also print to PDF or save the webpage as an htm or html file.