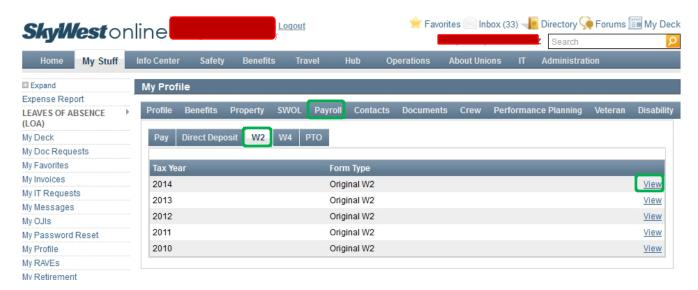

We also need your W2.

Click on My Stuff and enter your SWOL password.

Click on Payroll and W2.

Click on View next to 2017 under Tax Year (the example below does not have 2017 listed)

We only need the first page of the W2, and this too can be printed to PDF.