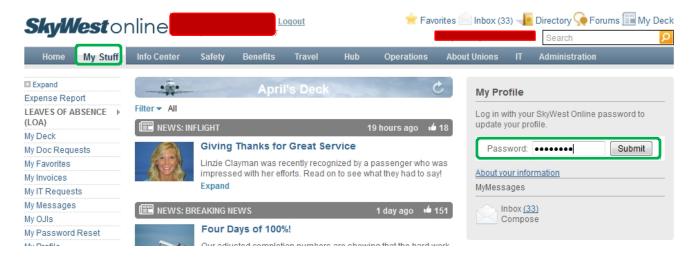

We also need your W2.

Click on My Stuff and enter your SWOL password.

Click on Payroll and W2.

Click on View next to 2017 under Tax Year (the example below does not have 2017 listed)

We only need the first page of the W2, and this too can be printed to PDF.